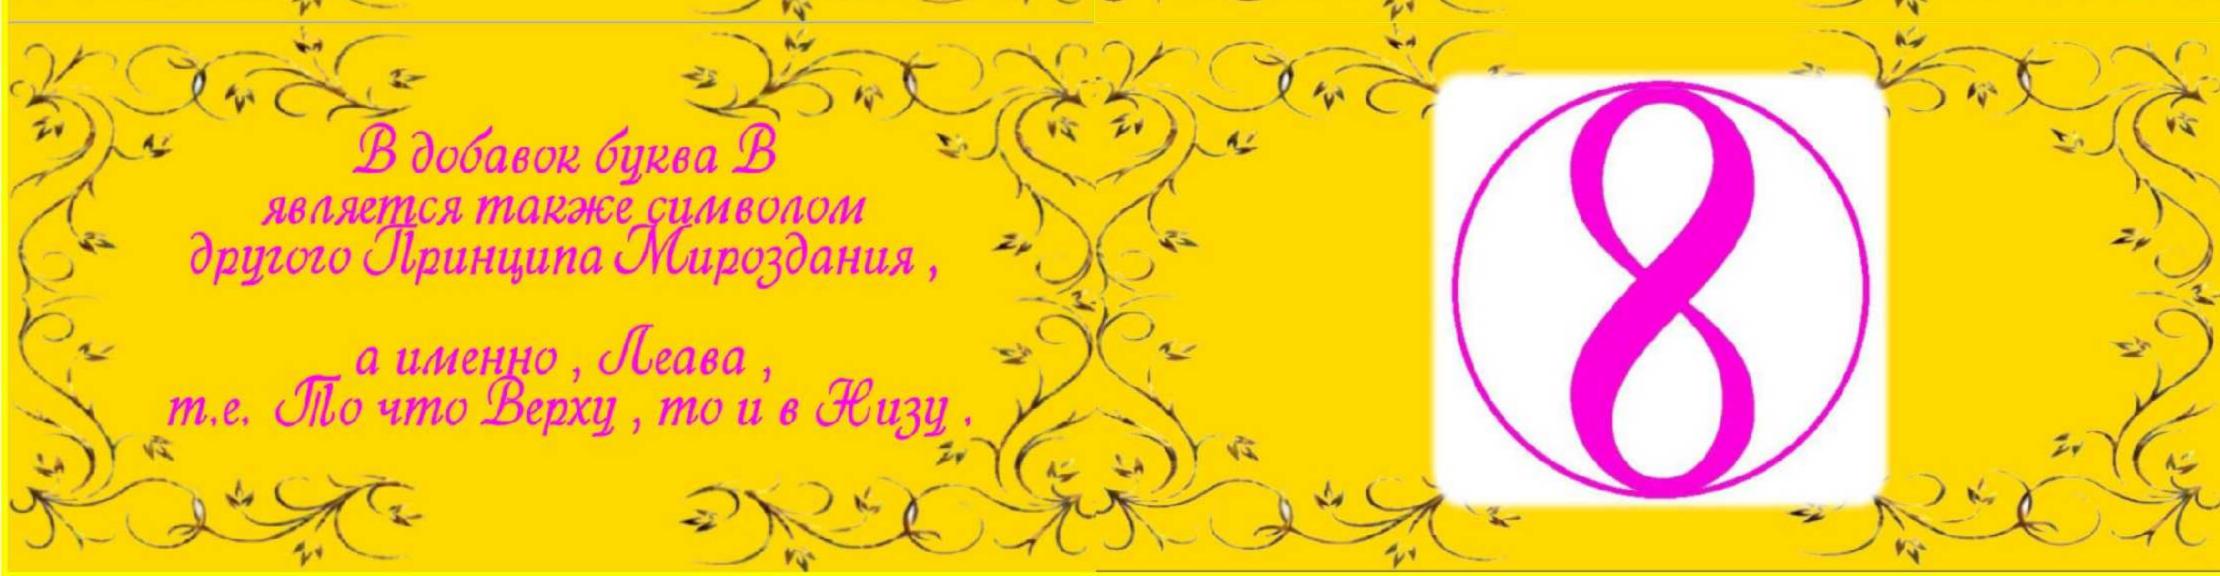

### Черфейс 1102\_1С7

15 21

| Оба символа          |
|----------------------|
| работают параллельно |
| друг с другом,       |

причём Леава уточняет Вилву, но не наоборот,

Ещё буква В

несёт через себя

6

Стек 110200\_1С21