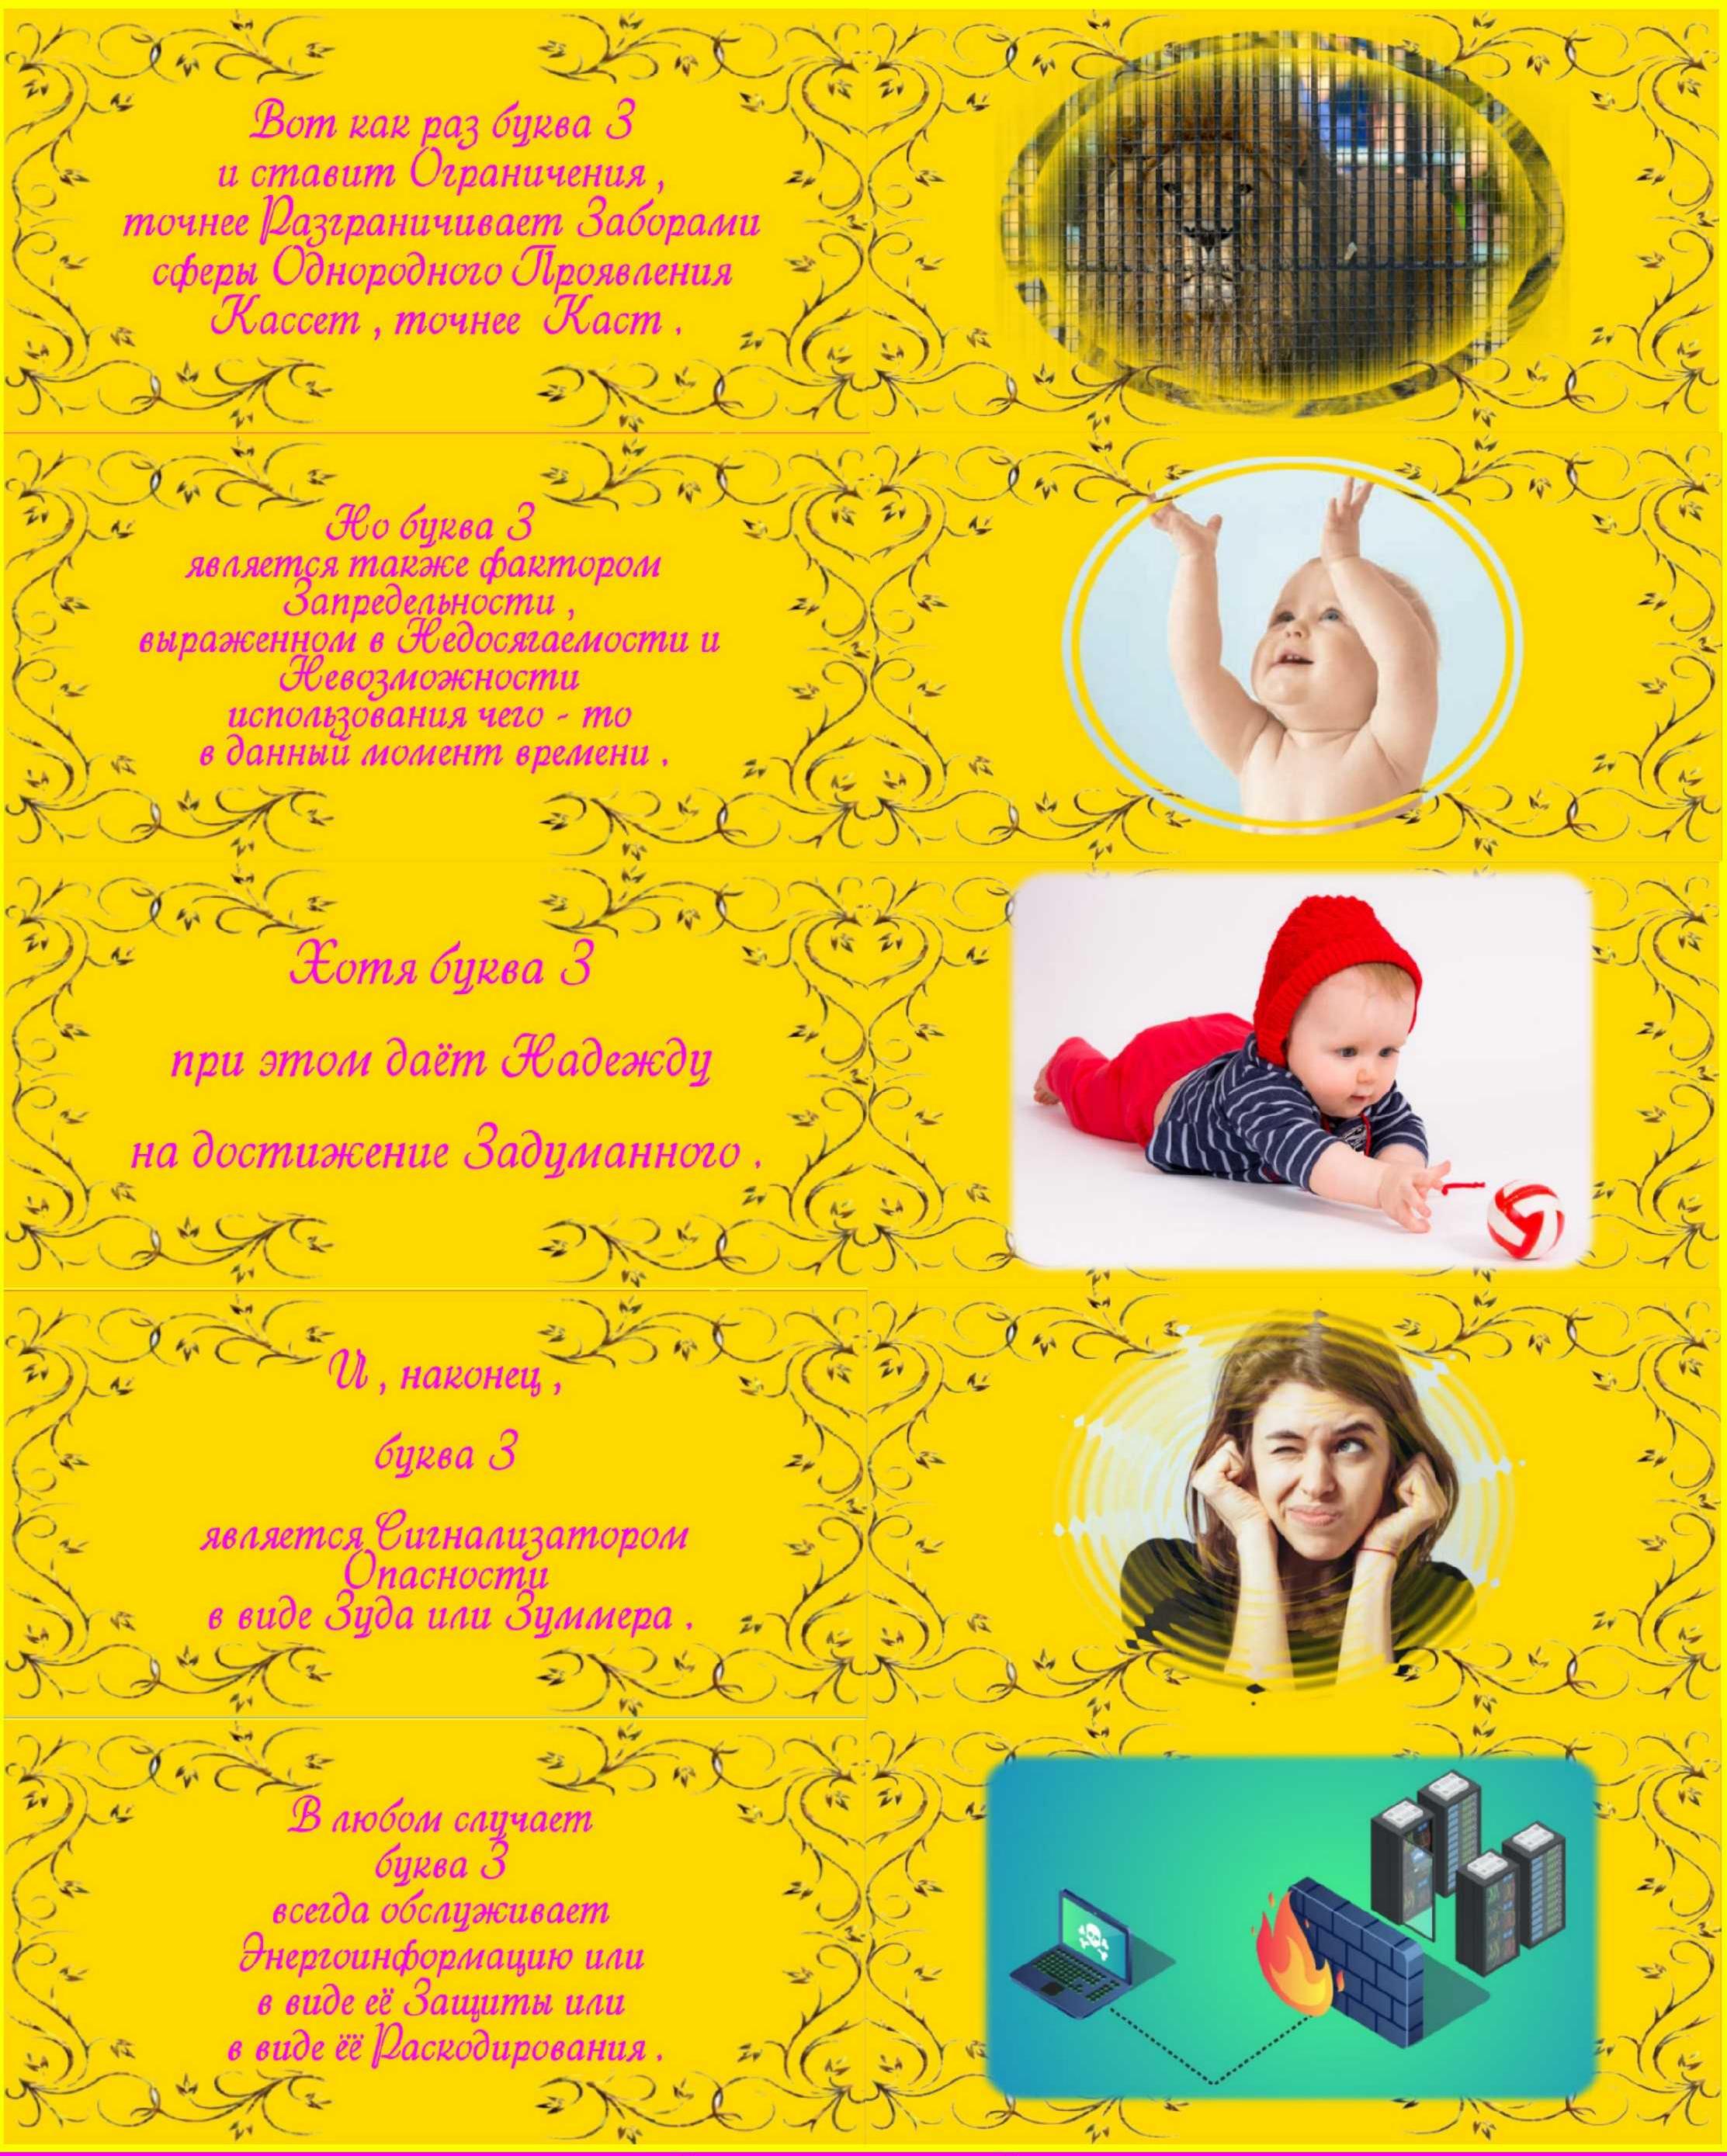

Не всё в Мироздании

Буква З 🌂

в первую очередь является

символом Замка и Забора,

как труднопреодолимого препятствия

к получению Богатства,

как Материального,

так и Интеллектуального и

Духовного.

должно быть общедоступно и

легко применяемо,

а Неудачи тщательно прячутся внутри.

15 21

14 LA

15

24

#### Стек 110200\_1С21

| Буква | Описание<br>Энергетики                                                                                                                                                                                                                                                                                                                                                                                                                                                                                                                                                                                                                                                                  |    |  |
|-------|-----------------------------------------------------------------------------------------------------------------------------------------------------------------------------------------------------------------------------------------------------------------------------------------------------------------------------------------------------------------------------------------------------------------------------------------------------------------------------------------------------------------------------------------------------------------------------------------------------------------------------------------------------------------------------------------|----|--|
|       | <ul> <li>Энергии Абсолюта, органично объединяющие Мир и Антимир.</li> <li>Вечная борьба противоположностей, дающая начало всему проявленному Мирозданию.</li> <li>Амбициозность и Вера в свою непогрешимость, но также отрицание своей внутренней Сути с целью отстранённости от неё для более полноценного изучения и использования.</li> <li>Широкий взгляд на Жизнь в целом, но со стремлением подробной детализации всего и вся.</li> <li>Требовательность к себе и к другим по всем аспектам Материальной и Духовной сфер, причём с поднятием планки способностей и возможностей на предельно высокий уровень.</li> <li>Спокойное восприятие Успеха и неприятие Неудач.</li> </ul> | ви |  |

в силу Веры и Знаний.

присутствует буква А, там всегда обеспечен

Пам, где

Порядок и Поступательное Развитие ,

20

Стек 110200\_1С21

| Буква | Описание<br>Энергетики                                                                                                                                                                                                                                                                                                                                                                                                                                                                                                                                                                                                                                   |  |  |
|-------|----------------------------------------------------------------------------------------------------------------------------------------------------------------------------------------------------------------------------------------------------------------------------------------------------------------------------------------------------------------------------------------------------------------------------------------------------------------------------------------------------------------------------------------------------------------------------------------------------------------------------------------------------------|--|--|
| Б     | <ul> <li>Энергии Бога, проявленного в виде бурной деятельности, когда весь пространственно-временной континиум насквозь пронизан взаимодействием и противодействием отдельных энерго-информационных вихрей.</li> <li>Видимое проявление Бури, Борьбы, сталкивания интересов, осуществления амбициозных планов.</li> <li>Вечное стремление к конфликтности, к нестабильности, к выяснению отношений.</li> <li>Стремление охватить своим вниманием как можно больше пространства и время, залезть в самые потаённые уголки всего и вся, выудить как можно больше информации для её дальнейшего использования, но не всегда в благородных целях.</li> </ul> |  |  |

с повышением уровня агрессивности и давления на внешний Мир.

10

Буква Ж - это

символ Жизни

в силу своей цепкости и

многоформатности,

Способность буквы Ж одновременно проявляться во многих направлениях

делает её устойчивой к любым изменением Извне