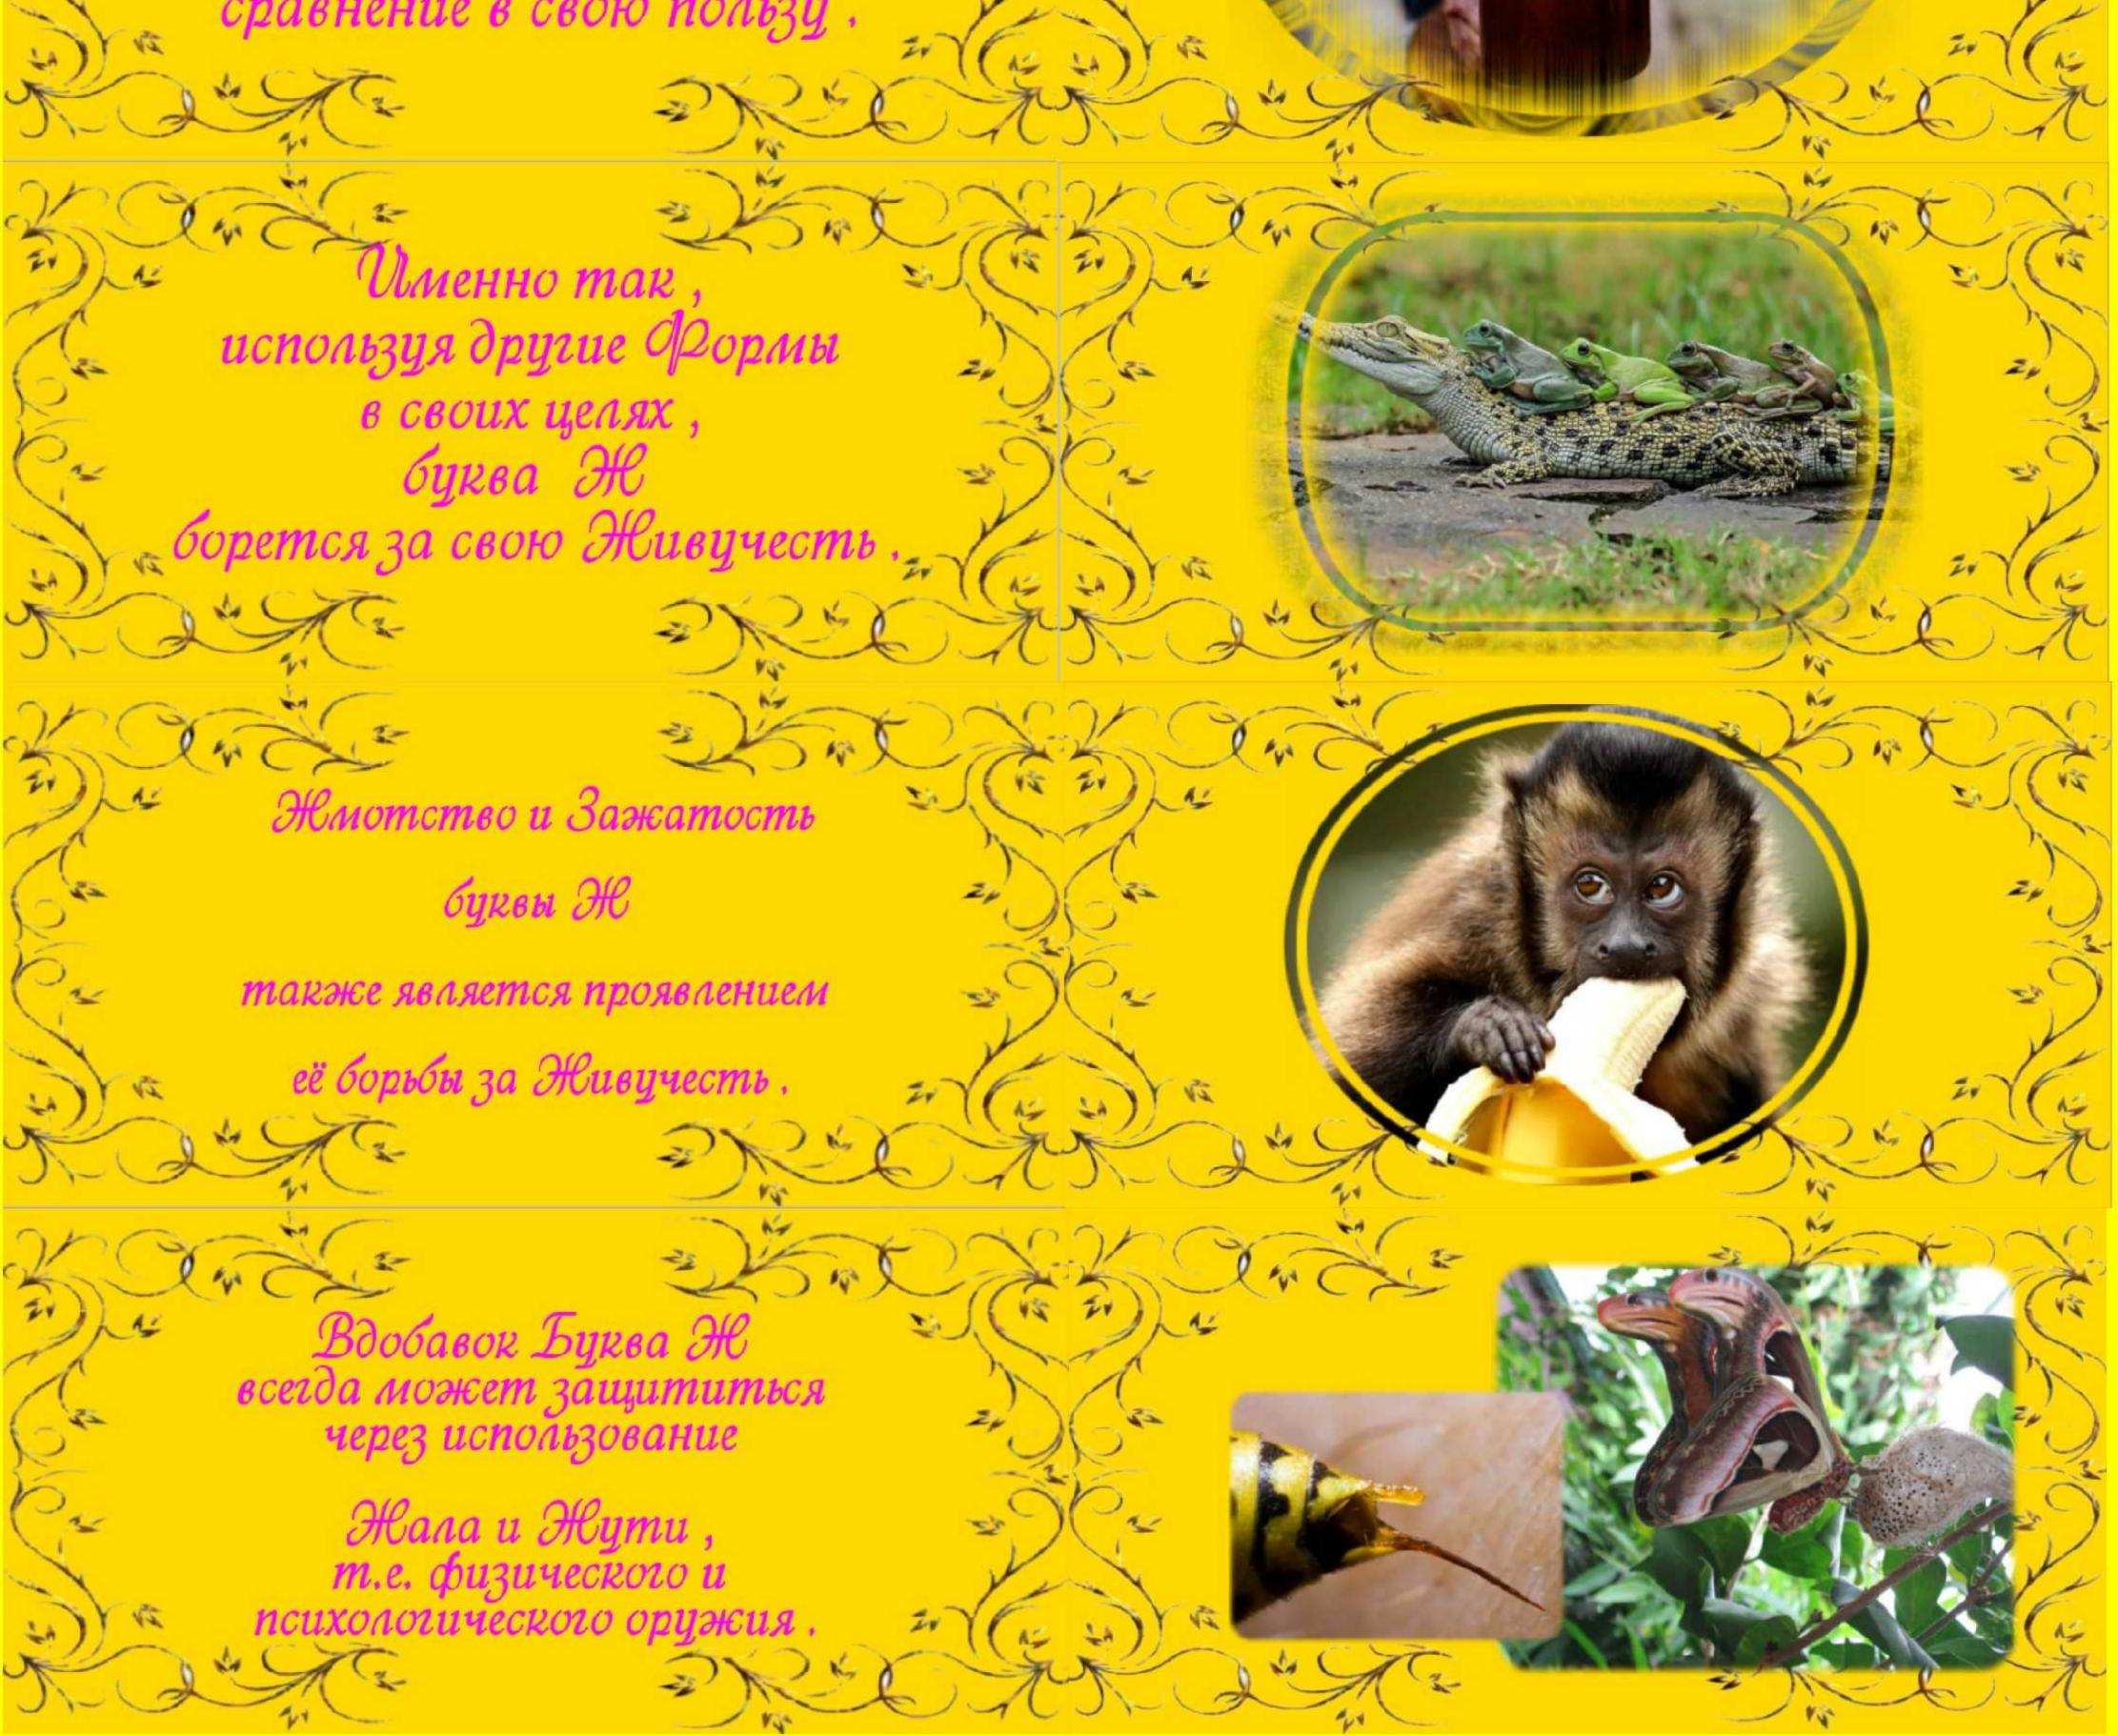

Стек 110200\_1С21

| Буква | Описание<br>Энергетики                                                                                                                                                                                                                                                                                                                                                                                                                                                                                                                                                                                                                                                                                    | Диапазон<br>Ветонов |
|-------|-----------------------------------------------------------------------------------------------------------------------------------------------------------------------------------------------------------------------------------------------------------------------------------------------------------------------------------------------------------------------------------------------------------------------------------------------------------------------------------------------------------------------------------------------------------------------------------------------------------------------------------------------------------------------------------------------------------|---------------------|
|       | Энергии Жизни как проявления активных форм<br>энергоинформационных вихрей,<br>находящихся в постоянном поиске оптимальных условий<br>для собственного существования.<br>Наполненность жизненного пространства активными действиями,<br>поиск новых возможностей проявления,<br>желание постоянного расширения областей проявления.<br>Также это проявление скрытой агрессивности,<br>напора на внешние рамки и границы.<br>Бдительность по вопросу сохранности уже освоенных<br>сфер, пространств и областей.<br>Удивительная приспособляемость и живучесть<br>с дальнейшим преобразованием утнетающих факторов<br>под собственные интересы.<br>Стремление к Успехам любой ценой, озлобление при Неудачах |                     |

с повышением уровня агрессивности и давления на внешний Мир.

10

Буква Ж - это

символ Жизни

в силу своей цепкости и

многоформатности,

Способность буквы Ж одновременно проявляться во многих направлениях

делает её устойчивой к любым изменением Извне

### Черфейс 1102\_1С15

| Ко Жалость - это<br>не вострадание,<br>которое Облагораживает и<br>Одухотворяет. |        |  |
|----------------------------------------------------------------------------------|--------|--|
| Элекстическое и Саркостич<br>сравнение в свою пользи                             | 3999 × |  |