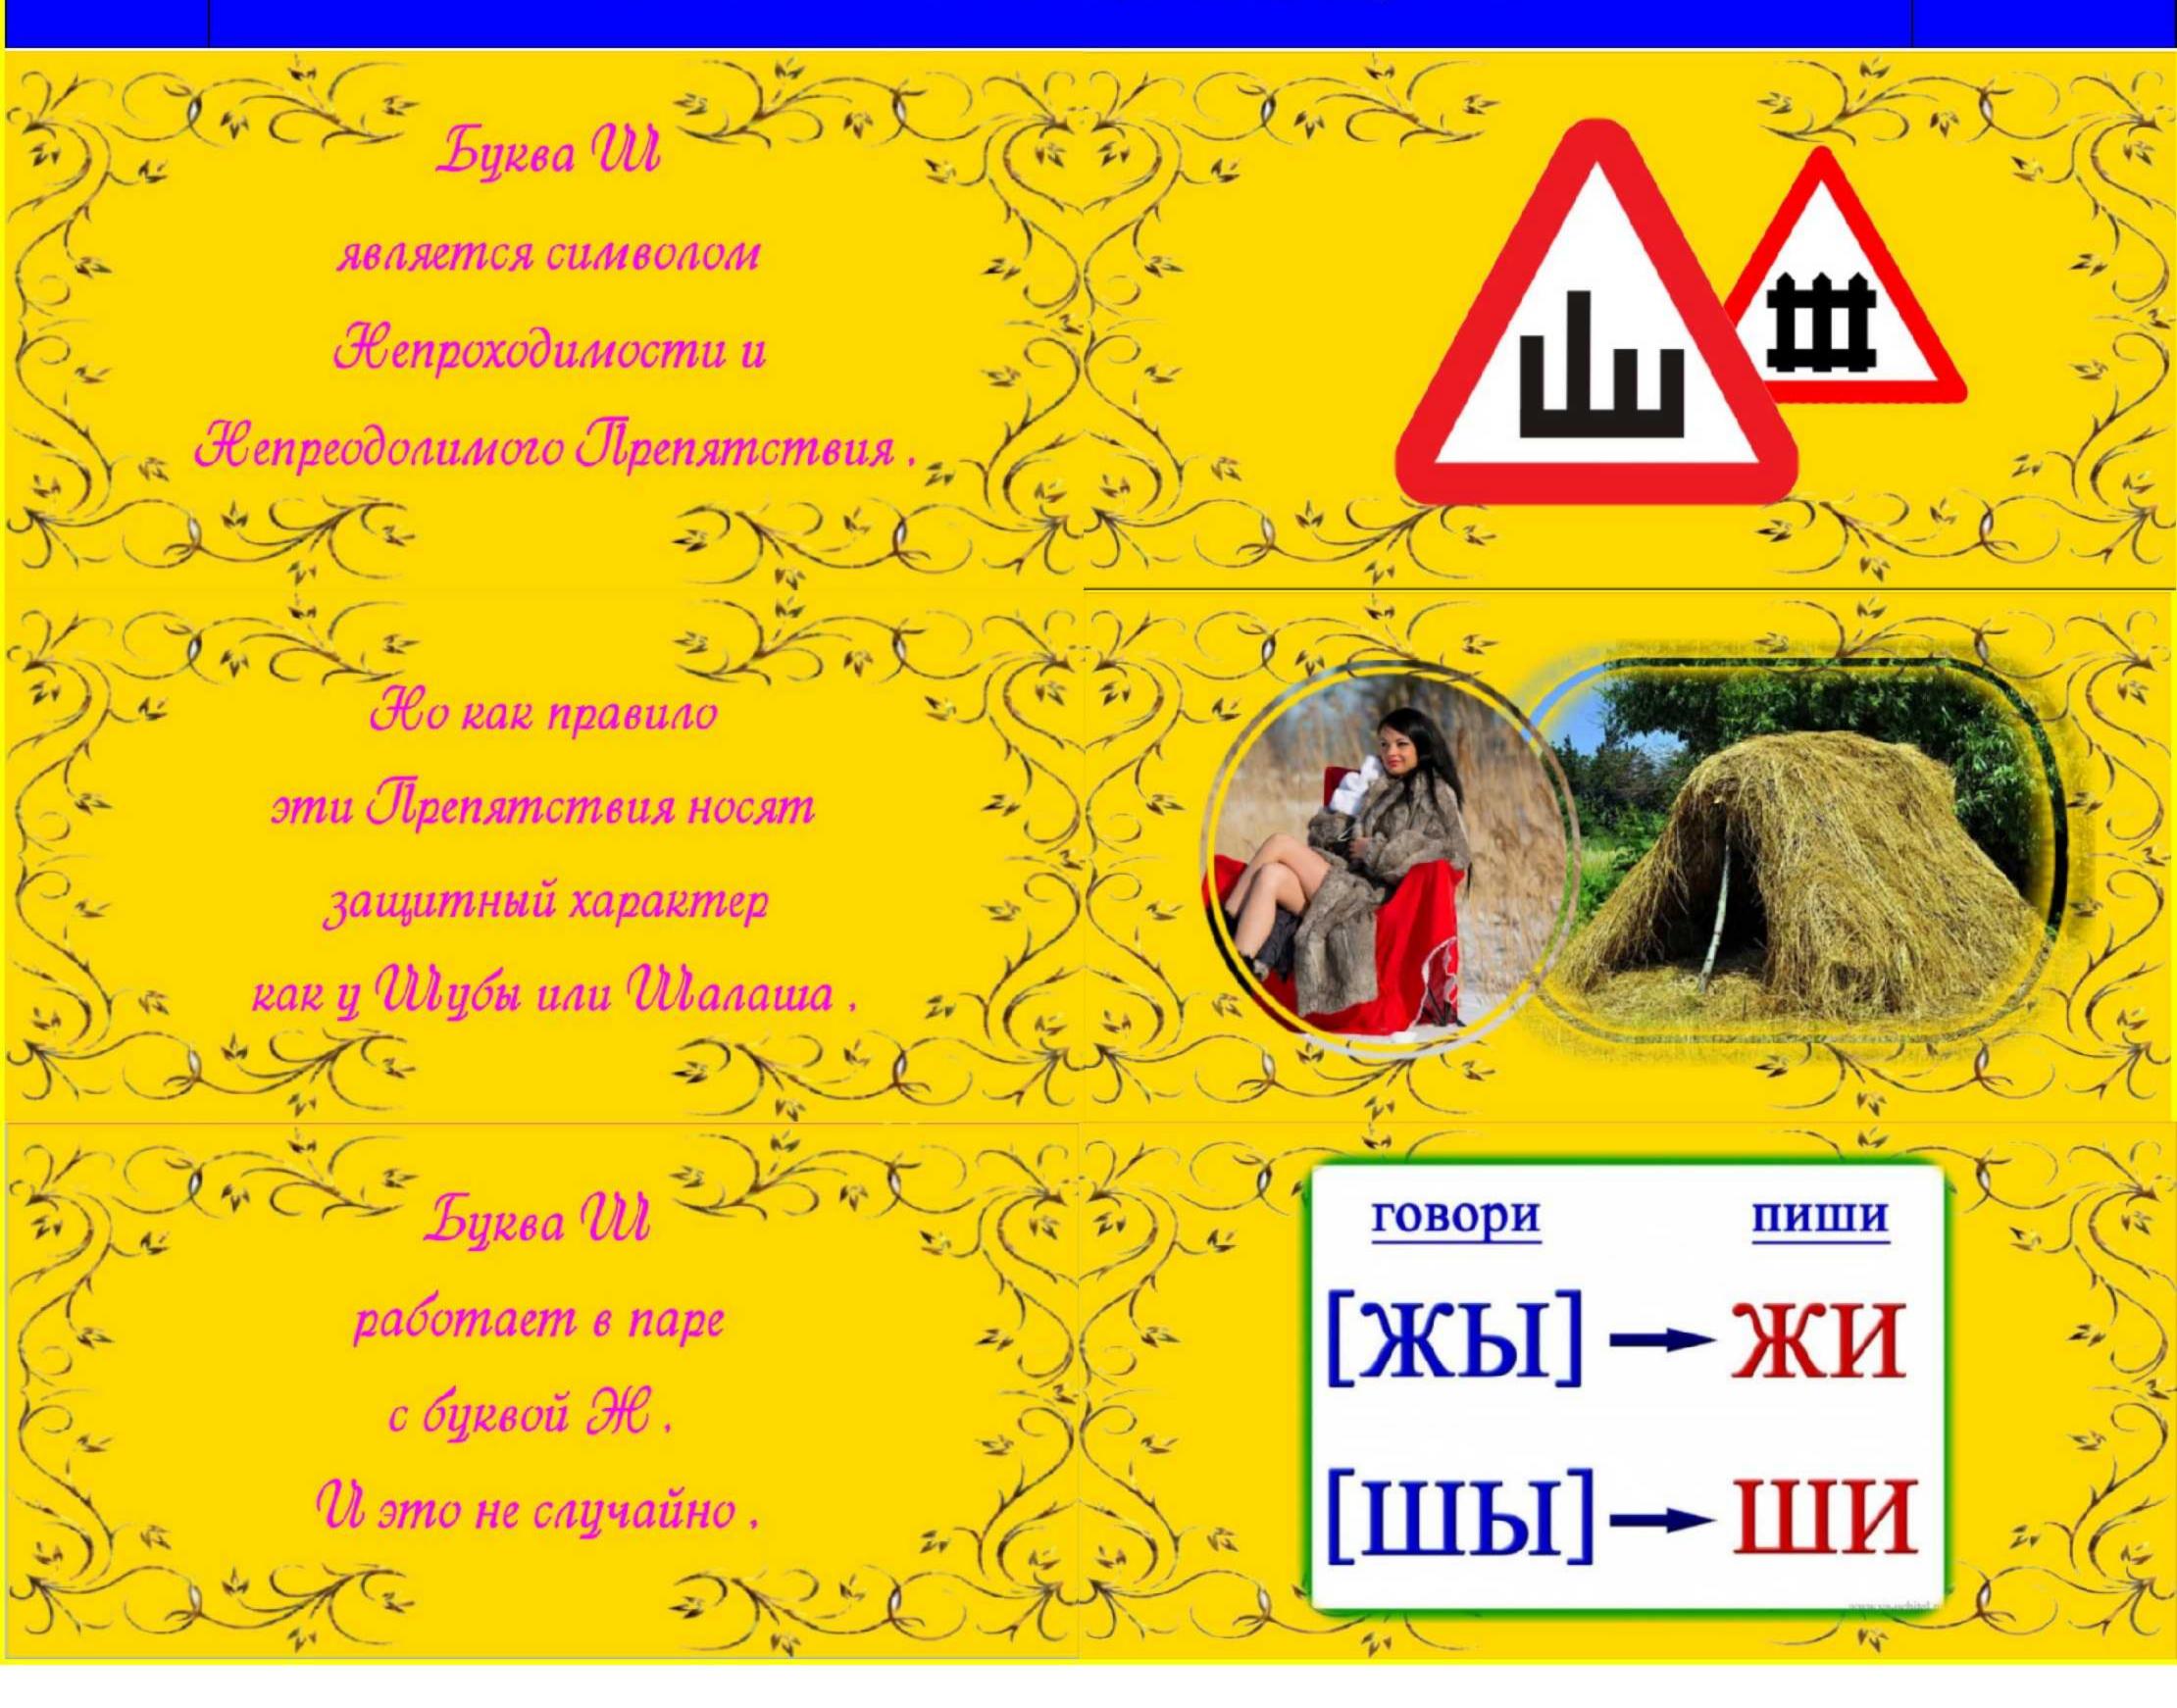

### Черфейс 1102\_1С7

15 21

| Оба символа          |
|----------------------|
| работают параллельно |
| друг с другом,       |

причём Леава уточняет Вилву, но не наоборот,

Ещё буква В

несёт через себя

6

Стек 110200\_1С21

Не всё в Мироздании

Буква З 🌂

в первую очередь является

символом Замка и Забора,

как труднопреодолимого препятствия

к получению Богатства,

как Материального,

так и Интеллектуального и

Стек 110200\_1С21

Стек 110200\_1С21

| Буква | Описание<br>Энергетики                                                                                                                                                                                                                                                                                                                                                                                                                                                                                                                                                                                                                                                    | Диапазон<br>Ветонов |
|-------|---------------------------------------------------------------------------------------------------------------------------------------------------------------------------------------------------------------------------------------------------------------------------------------------------------------------------------------------------------------------------------------------------------------------------------------------------------------------------------------------------------------------------------------------------------------------------------------------------------------------------------------------------------------------------|---------------------|
|       | <ul> <li>Энергии Разделения, проявленные либо отгораживанием от Внешней среды, пибо рассечением Внешней среды, с проникновением внутрь. Проявление принципа Шила ( проникновение внутрь ) в активной фазе</li> <li>и принципа Шалаша ( отгораживание от Внешней среды ) в пассивной фазе.</li> <li>Умение уходить от ответственности. Полная обтекаемость как у Шара.</li> <li>Умение уколоть обидчика и защитить обиженного. Активное проявление в Материальной жизни. Способности к Лидерству.</li> <li>Постоянный поиск путей ешё более полного проявления лидерства. Бурное проявление эмоций, особенно агрессивных. Умение наделать много шума из ничего.</li> </ul> |                     |

не выставляются на всеобщее обозрение.

### Черфейс 1102\_1С19

| Буква Ж                                                                                          |  |
|--------------------------------------------------------------------------------------------------|--|
| Благодаря букве Ш<br>буква Ж<br>может Шуметь,<br>что является фактором<br>Активного Проявления и |  |