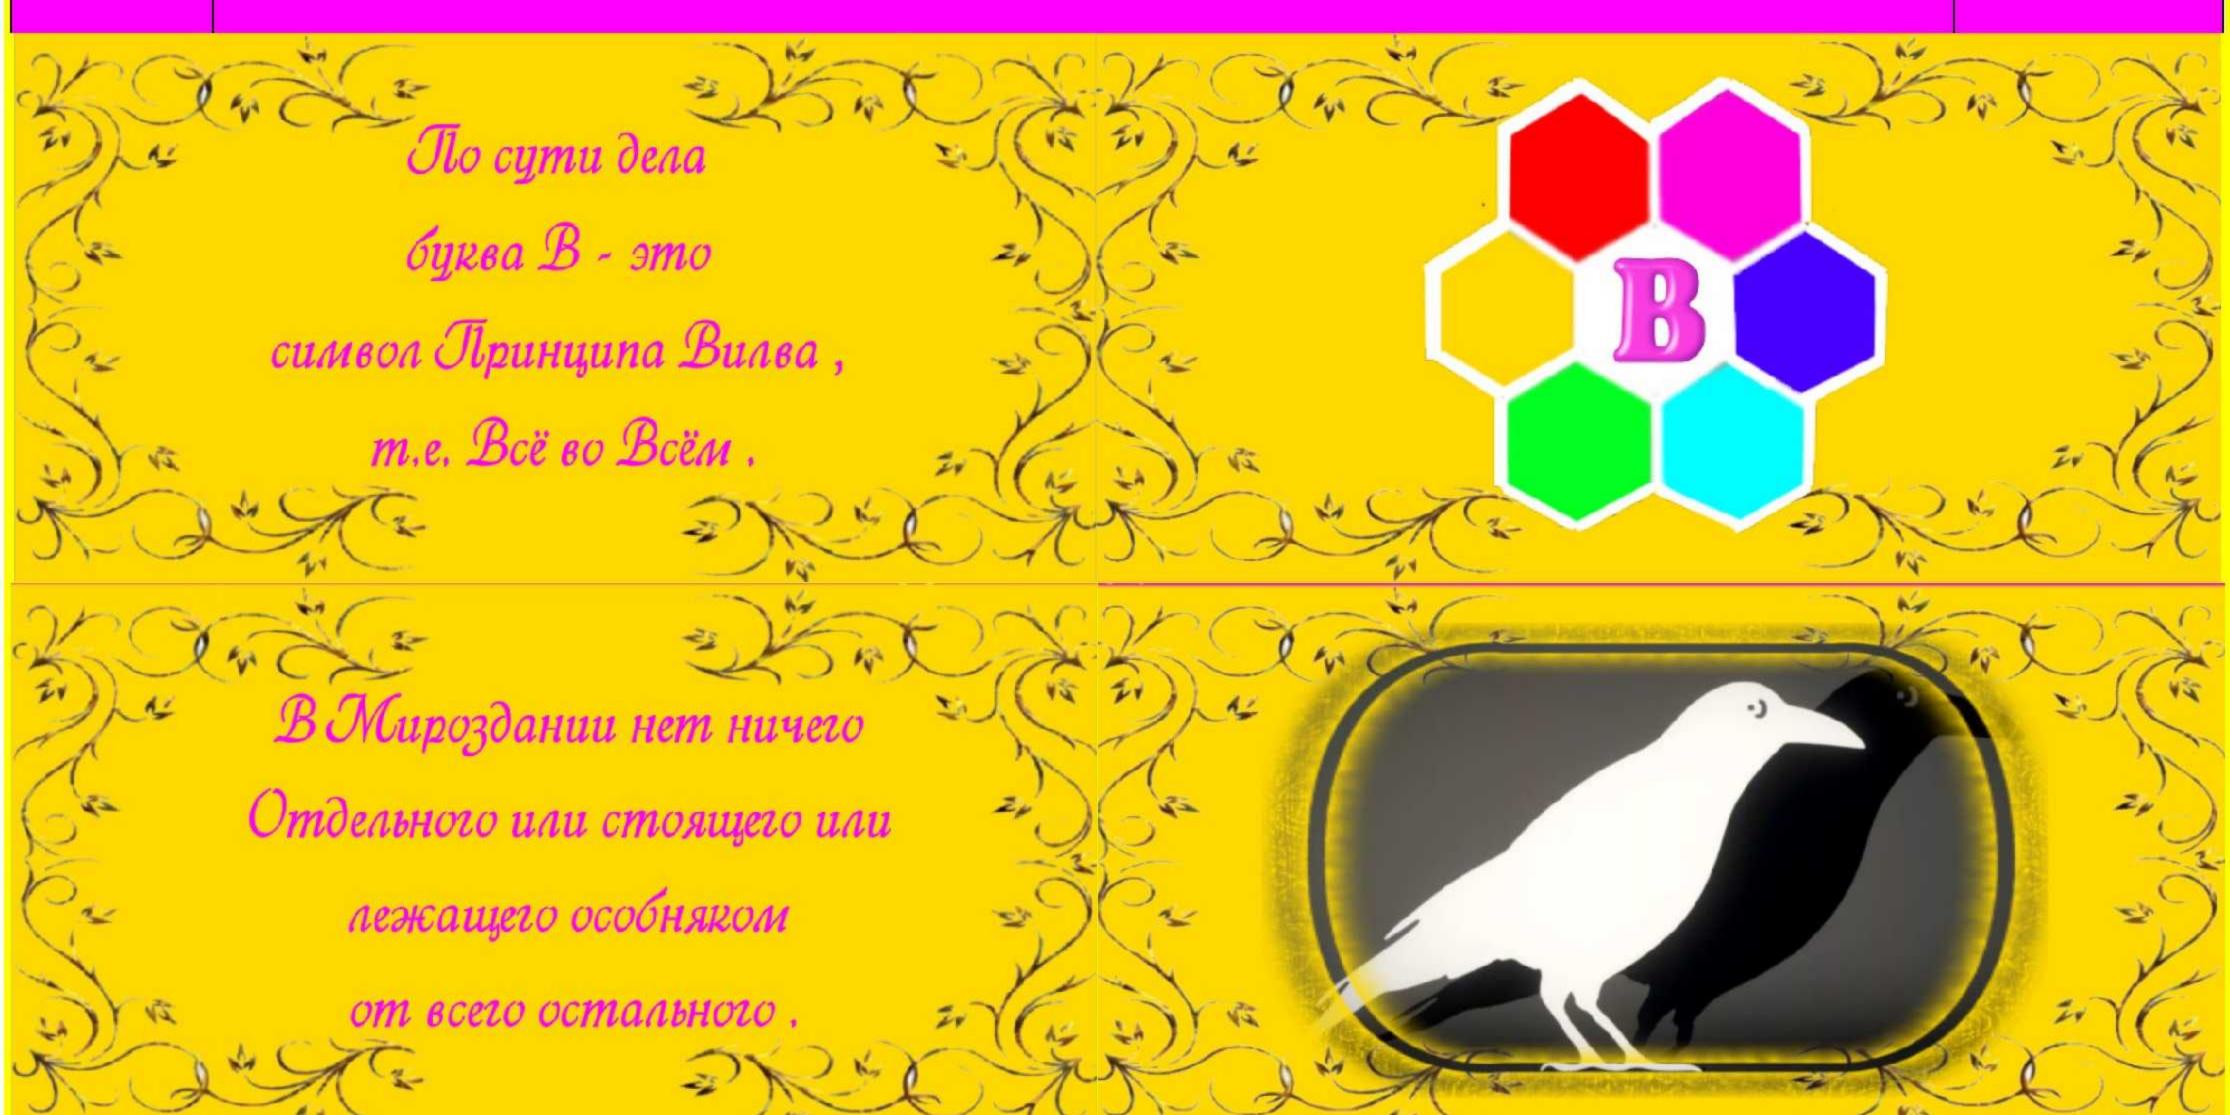

бурной деятельности с целью достижения Успеха.

15

VS IN

21

является символом

Авсолютизма и Первоосновы,

В тоже время буква А

является символом

Противопоставления и

Противоположности.

Стек 110200\_1С21

VS

EV

изначально несёт в себе и через себя

J Буква А 26 м

*Кепоколебимую Уверенность* 